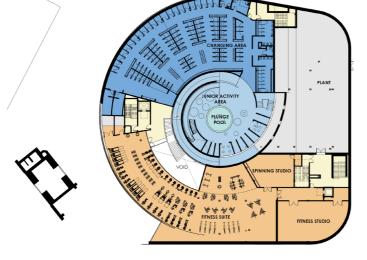

**Tube Ride** 

**Ground Floor:** Entrance / Spa / 25m Pool / Squash

First Floor: Pool Changing / Fitness

Second Floor: Pool Hall