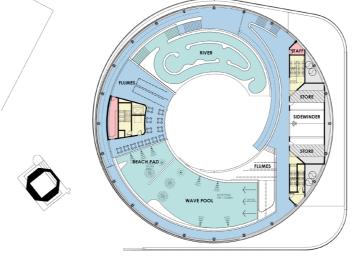

The building will include a high octane leisure water offer with a wave pool, river and flume rides. It will also house a spa, fitness suite, 25m pool, squash courts and creche.

www.coventry.gov.uk/waterpark

**Tube Ride** 

**Ground Floor:** Entrance / Spa / 25m Pool / Squash

First Floor: Pool Changing / Fitness

Second Floor: Pool Hall