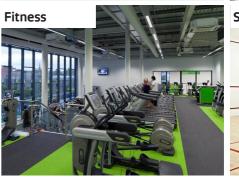

The building will include a high octane leisure water offer with a wave pool, river and flume rides. It will also house a spa, fitness suite, 25m pool, squash courts and creche.

www.coventry.gov.uk/waterpark

**Tube Ride** 

**Ground Floor:** Entrance / Spa / 25m Pool / Squash

First Floor: Pool Changing / Fitness

Second Floor: Pool Hall