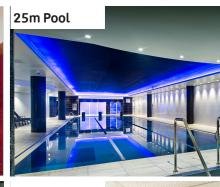

The building will include a high octane leisure water offer with a wave pool, river and flume rides. It will also house a spa, fitness suite, 25m pool, squash courts and creche.

www.coventry.gov.uk/waterpark

**Tube Ride** 

**Ground Floor:** Entrance / Spa / 25m Pool / Squash

First Floor: Pool Changing / Fitness

Second Floor: Pool Hall