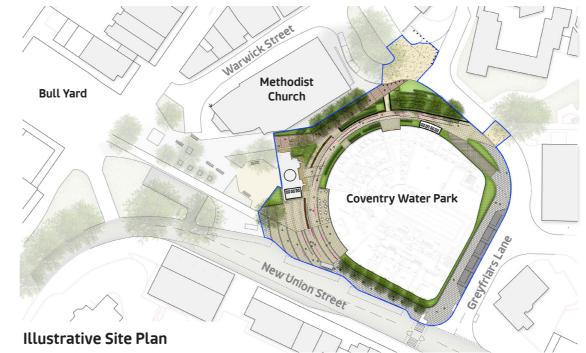

## **Coventry Water Park**

Coventry Council is proposing a landmark leisure water, fitness and spa facilty which will become a new destination within the city centre.

The facility will encourage the use of local residents, families and visitors to the city and will act as a catalyst for the regeneration of the surrounding urban realm.

The building will include a high octane leisure water offer with a wave pool, river and flume rides. It will also house a spa, fitness suite, 25m pool, squash courts and creche.

www.coventry.gov.uk/waterpark