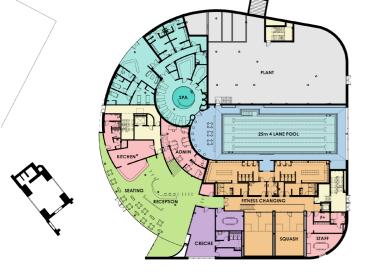

**Tube Ride** 

**Ground Floor:** Entrance / Spa / 25m Pool / Squash

First Floor: Pool Changing / Fitness

Second Floor: Pool Hall